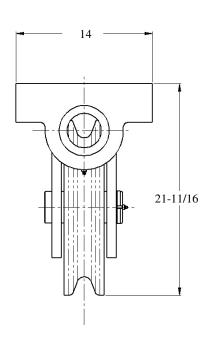

## MODEL 418



## STANDARD FEATURES

- Designed for Breaking Strength of 1-1/2" (38 mm) EIPS Wire Rope, 228,000 LBS, with 90° Wrap on the Sheave and ±90° Swivel
- Cast Steel Sheave with Hardened Rope Groove for Longer Life
- Grease Lubricated Bronze Bearings in Swivelhead
- Sealed Tapered Roller Bearings in Sheave
- Bolt Down Mounting Base
- Epoxy Primer Coating

## **OPTIONAL FEATURES**

- Customized Design to Suit Your Application
- Seawater Lubricated Bearings for Underwater Use
- Stainless Steel or Nylon Sheaves
- Load Monitoring System
- Three Coat Marine Paint System
- Third Party Certification





WEIGHT: 430 LBS

\* DIMENSIONS SUBJECT TO CHANGE WITHOUT NOTICE\*

## Smith Berger Marine, Inc. - Mooring & Towing Solutions

7915 10<sup>th</sup> Áve. S., Seattle, WA 98108 USA
Tel. 206.764.4650 - Toll Free 888.726.1688 - Fax 206.764.4653
E-mail: sales@smithberger.com - Web: www.smithberger.com