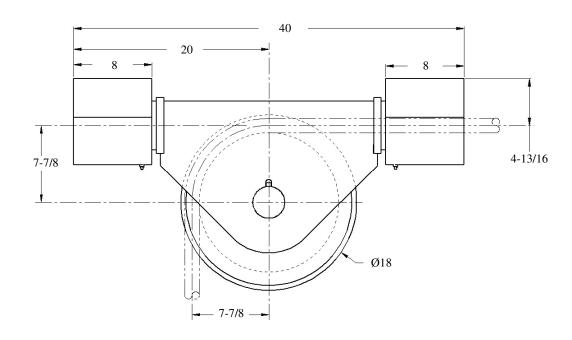

## MODEL 418



## STANDARD FEATURES

- Designed for Breaking Strength of 1-1/2" (38 mm) EIPS Wire Rope, 228,000 LBS, with 90° Wrap on the Sheave and ±90° Swivel
- Cast Steel Sheave with Hardened Rope Groove for Longer Life
- Grease Lubricated Bronze Bearings in Swivelhead
- Sealed Tapered Roller Bearings in Sheave
- Bolt Down Mounting Base
- Epoxy Primer Coating

## **OPTIONAL FEATURES**

- Customized Design to Suit Your Application
- Seawater Lubricated Bearings for Underwater Use
- Stainless Steel or Nylon Sheaves
- Load Monitoring System
- Three Coat Marine Paint System
- Third Party Certification





WEIGHT: 430 LBS

\* DIMENSIONS SUBJECT TO CHANGE WITHOUT NOTICE\*

## Smith Berger Marine, Inc. - Mooring & Towing Solutions

7915 10<sup>th</sup> Áve. S., Seattle, WA 98108 USA
Tel. 206.764.4650 - Toll Free 888.726.1688 - Fax 206.764.4653
E-mail: sales@smithberger.com - Web: www.smithberger.com